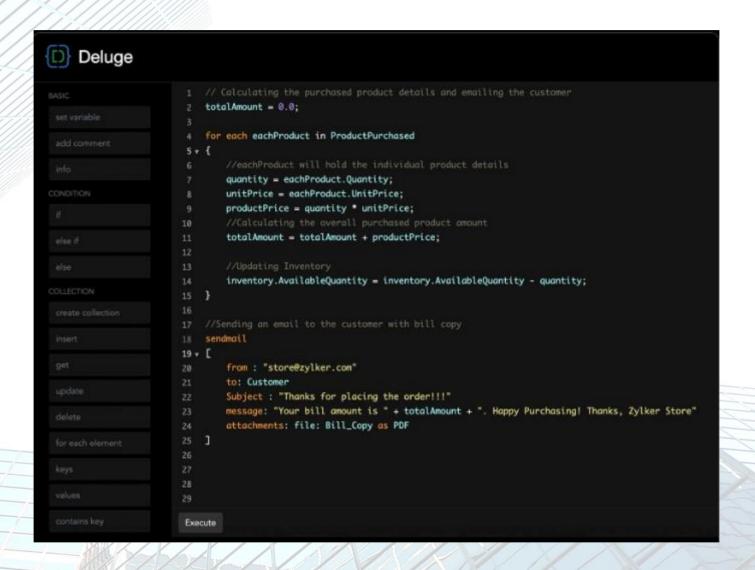

# What Is Deluge?

Data Enriched Language for the Universal Grid Environment, or Deluge, is an online scripting language that links 25+ products in the Zoho suite. It's a one-stop solution for performing actions and integrations across the suite. By minimizing the use of technical jargon and complex code, Deluge speaks your language.

# Deluge - The User-Friendly Faas

Function as a Service, or FaaS, is a cloud offering that provides infrastructure for serverless development and deployment of application functionalities. It provides the middleware and other development tools to create powerful independent functions. This allows developers to upload chunks of code onto the cloud, which can then be scaled automatically.

## **Elegant Syntax**

Deluge, with its clear and natural syntax, makes it easier to convert complex logic into functional workflow. The intuitive editor lets you drag and drop syntax, and the guided scripting and code snippets let you skip syntax memorization altogether.

# **Powerful Integrations**

Built-in wrappers save a ton of time by fetching data without writing lines of code set up APIs. The integration can then link a number of third-party applications to your Zoho service.