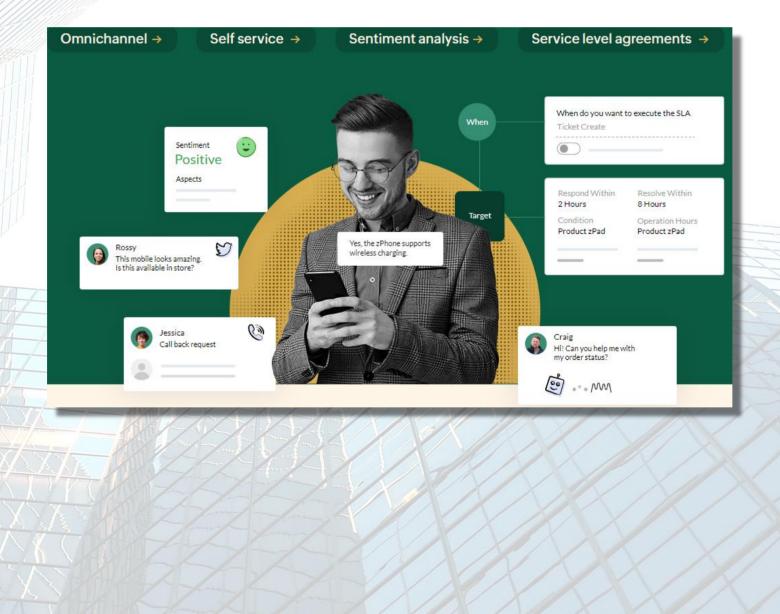

#### **Happier Customers**

Deliver happiness to your customers and get them to adore you! Desk helps you be more accessible to your customers, provide them with quick resolutions, and make doing business with you convenient.

#### **Empowered** agents

Ace customer service at every stage of the customer journey and delight them every single day. Desk empowers agents with powerful tools and helpful context, so they remain productive, confident, and organized.