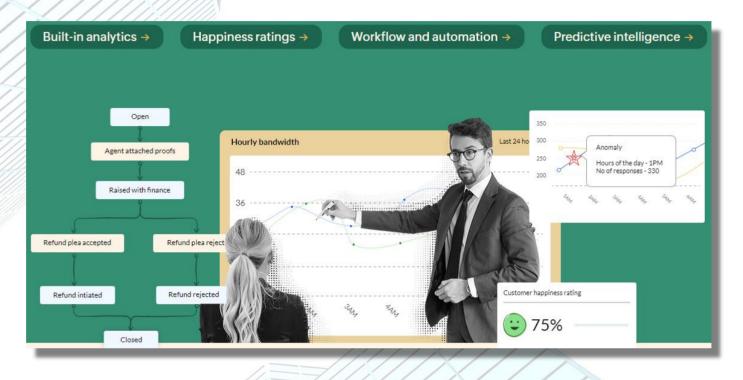

#### WHO SAYS CUSTOMER SERVICE IS TOUGH?

#### **Happier Customers**

Deliver happiness to your customers and get them to adore you! Desk helps you be more accessible to your customers, provide them with quick resolutions, and make doing business with you convenient.

#### **Empowered** agents

Ace customer service at every stage of the customer journey and delight them every single day. Desk empowers agents with powerful tools and helpful context, so they remain productive, confident, and organized.