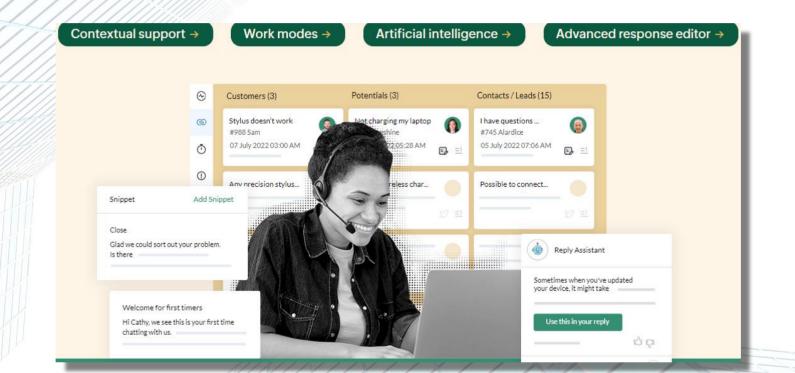

#### **Empowered** agents

Ace customer service at every stage of the customer journey and delight them every single day. Desk empowers agents with powerful tools and helpful context, so they remain productive, confident, and organized.