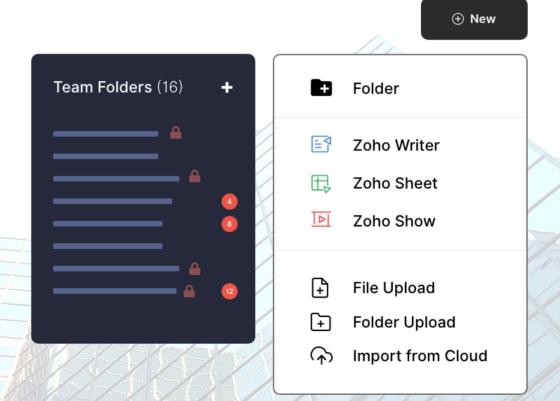

#### Work As A Team

Give your team a shared space to store, organize, and manage files to ensure seamless collaboration.