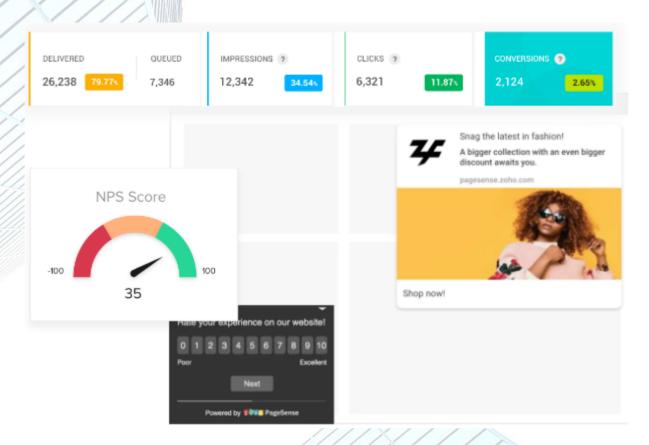

#### **Track Your Key Website Metrics**

Add goals, monitor the clicks on your CTAs and design elements. Build a conversion funnel to see which pages cause significant dropoff.

#### Analyze your visitor's behavior

With heatmaps, identify the parts of your website that instantly grab your visitors' attention. Use session recordings to get video playback of visitor interaction with your website in real time.

#### Engage with every visitor

Your customers are your best critics. Create and run on-site and in-app polls to gather visitor and customer feedback so you can give them what they want.