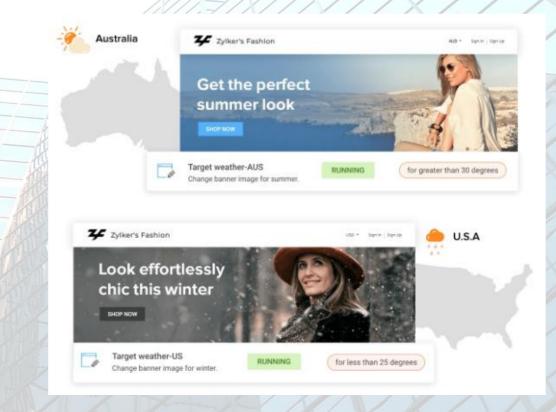

#### Personalize user experiences

Every visitor is unique, so their experience on your website should be too. Offer a personalized website experience for your visitors based on their needs and wants.