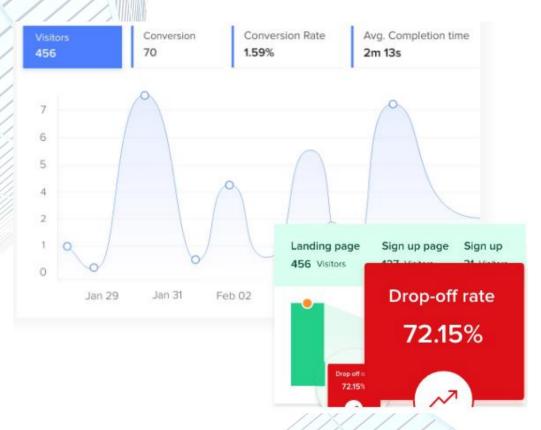

#### **Track Your Key Website Metrics**

Add goals, monitor the clicks on your CTAs and design elements. Build a conversion funnel to see which pages cause significant dropoff.