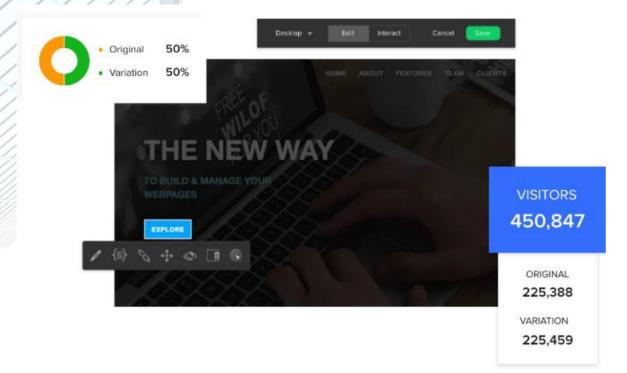

#### Optimize your website for conversions

Test, learn, optimize, and repeat. Still caught in the top vs bottom fold debate? A/B test and see what works better for your business. Experiment with different page layouts, site elements, images, texts, colors, and more.