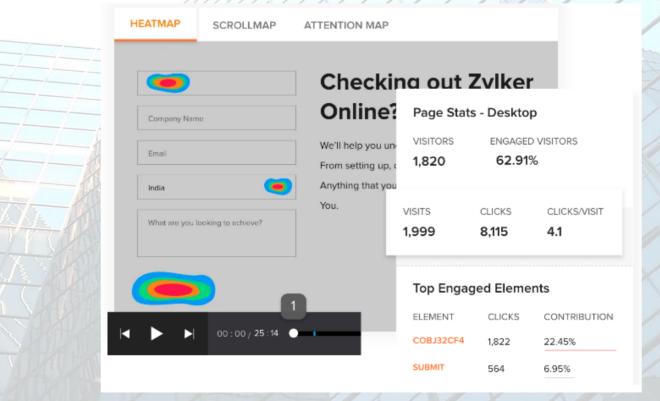

#### Analyze your visitor's behavior

With heatmaps, identify the parts of your website that instantly grab your visitors' attention. Use session recordings to get video playback of visitor interaction with your website in real time.